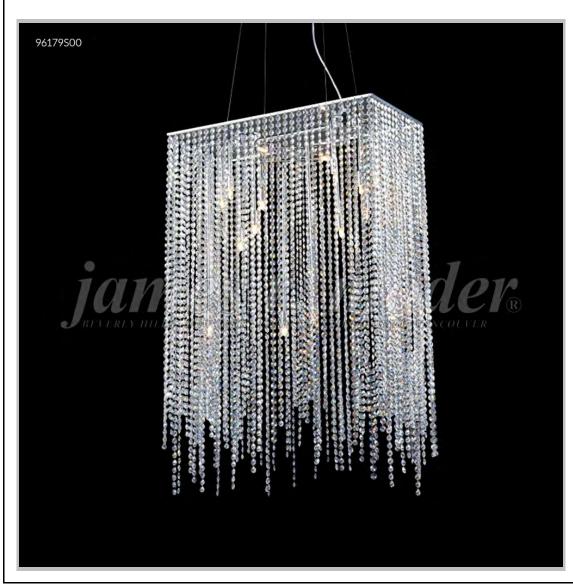

## james r. moder® /moder®IMPACT™ CRYSTAL CHANDELIER Fashion

BEVERLY HILLS • NEW YORK • PARIS • LONDON • TOKYO • VANCOUVER

Model #: 96179S00

**Continental Fashion Collection** 

**Specifications** 

SKU: 96179S00 Finish: Silver

Crystal: Swarovski crystals (Clear)

Arms: N/A Shades: N/A

H: 36 D/L: 23 W: 12 Extends: N/A (inches)

Hanging Weight: 24 (lbs)

Number of Bulbs: 16 Type of Bulbs: E12

Circuits: 1 Voltage: 120 Max Wattage: 60

LED: N/A

Note: Photo is representative of this model but may vary in crystal, finish, or shade options