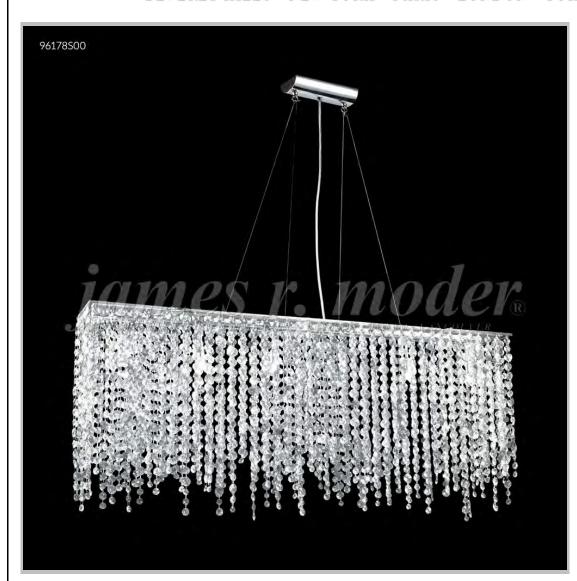

## james r. moder® /moder® IMPACT™ CRYSTAL CHANDELIER Fashion BEVERLY HILLS · NEW YORK · PARIS · LONDON · TOKYO · VANCOUVER

Model #: 96178S00

**Continental Fashion Collection** 

**Specifications** 

SKU: 96178S00 Finish: Silver

Crystal: Swarovski crystals (Clear)

Arms: N/A Shades: N/A

H: 20 D/L: 48 W: 6 Extends: N/A (inches)

Hanging Weight: 36 (lbs)

Number of Bulbs: 6 Type of Bulbs: E12

Circuits: 1 Voltage: 120 Max Wattage: 60

LED: N/A

Note: Photo is representative of this model but may vary in crystal, finish, or shade options