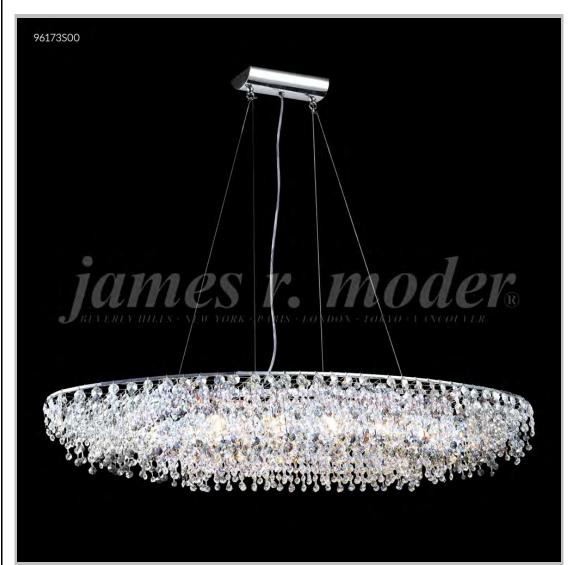

## james r. moder® /moder® IMPACT™ CRYSTAL CHANDELIER Fashion BEVERLY HILLS · NEW YORK · PARIS · LONDON · TOKYO · VANCOUVER

Model #: 96173S00

**Continental Fashion Collection** 

**Specifications** 

SKU: 96173S00 Finish: Silver

Crystal: Swarovski crystals (Clear)

Arms: N/A Shades: N/A

H:8 D/L: 40 W:14 Extends: N/A (inches)

Hanging Weight: 32 (lbs)

Number of Bulbs: 12 Type of Bulbs: E12

Circuits: 1 Voltage: 120 Max Wattage: 60

LED: N/A

Note: Photo is representative of this model but may vary in crystal, finish, or shade options