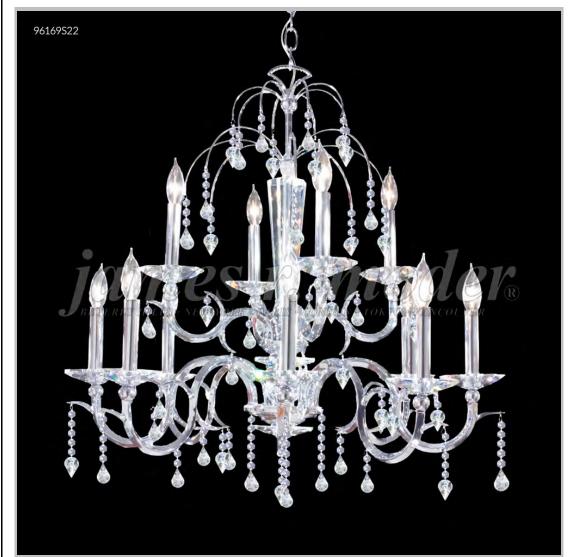

## james r. moder® /moder® IMPACT™ CRYSTAL CHANDELIER Fashion BEVERLY HILLS · NEW YORK · PARIS · LONDON · TOKYO · VANCOUVER

Model #: 96169S22

**Medallion Collection** 

**Specifications** 

SKU: 96169S22 Finish: Silver

Crystal: IMPERIAL Crystal (Clear)

Arms: 12 Shades: N/A

H:30 D/L:29 W:N/A Extends:N/A (inches)

Hanging Weight: 31 (lbs)

Number of Bulbs: 12 Type of Bulbs: E12

Circuits: 1 Voltage: 120 Max Wattage: 60

LED: N/A

Note: Photo is representative of this model but may vary in crystal, finish, or shade options