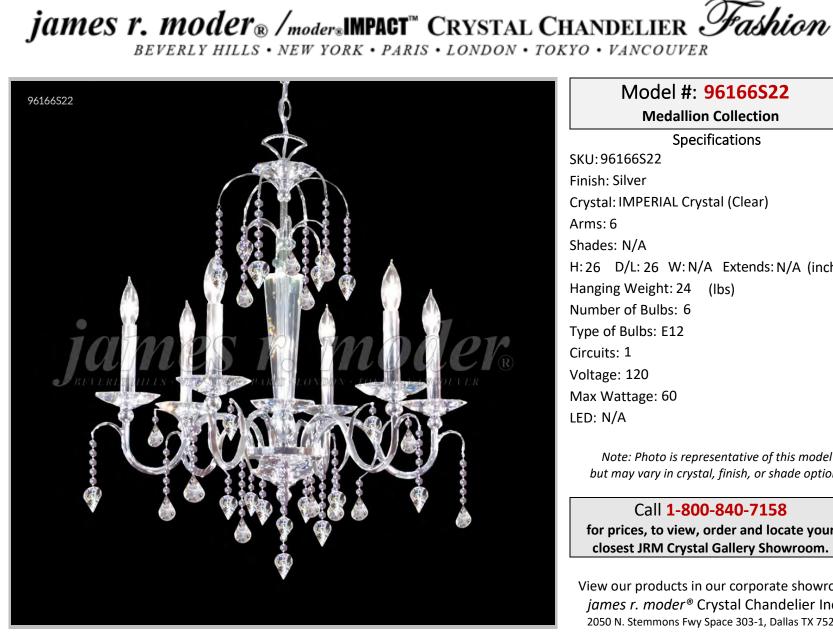

## Model #: 96166S22

**Medallion Collection** 

**Specifications** SKU:96166S22 Finish: Silver Crystal: IMPERIAL Crystal (Clear) Arms: 6 Shades: N/A H: 26 D/L: 26 W: N/A Extends: N/A (inches) Hanging Weight: 24 (lbs) Number of Bulbs: 6 Type of Bulbs: E12 Circuits: 1 Voltage: 120 Max Wattage: 60 LED: N/A

Note: Photo is representative of this model but may vary in crystal, finish, or shade options

Call 1-800-840-7158 for prices, to view, order and locate your closest JRM Crystal Gallery Showroom.

View our products in our corporate showroom james r. moder<sup>®</sup> Crystal Chandelier Inc., 2050 N. Stemmons Fwy Space 303-1, Dallas TX 75207