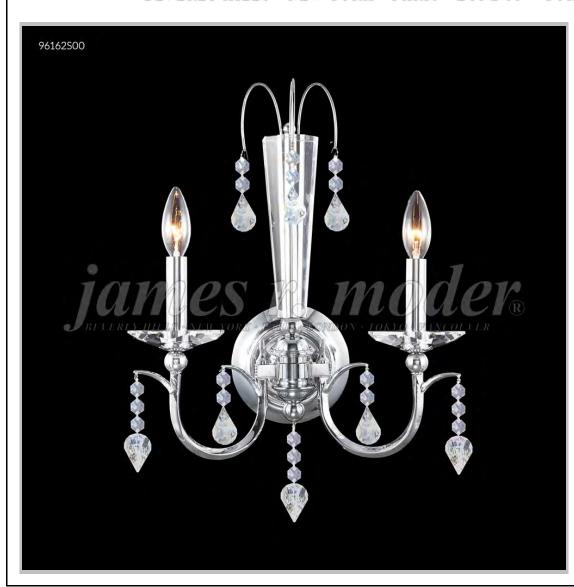

## james r. moder® /moder®IMPACT™ CRYSTAL CHANDELIER Fashion

BEVERLY HILLS • NEW YORK • PARIS • LONDON • TOKYO • VANCOUVER

Model #: 96162S00

**Medallion Collection** 

**Specifications** 

SKU: 96162S00 Finish: Silver

Crystal: Swarovski crystals (Clear)

Arms: 2 Shades: N/A

H: 19 D/L: 15 W: N/A Extends: 7 (inches)

Hanging Weight: 7 (lbs)

Number of Bulbs: 2 Type of Bulbs: E12

Circuits: 1 Voltage: 120 Max Wattage: 60

LED: N/A

Note: Photo is representative of this model but may vary in crystal, finish, or shade options