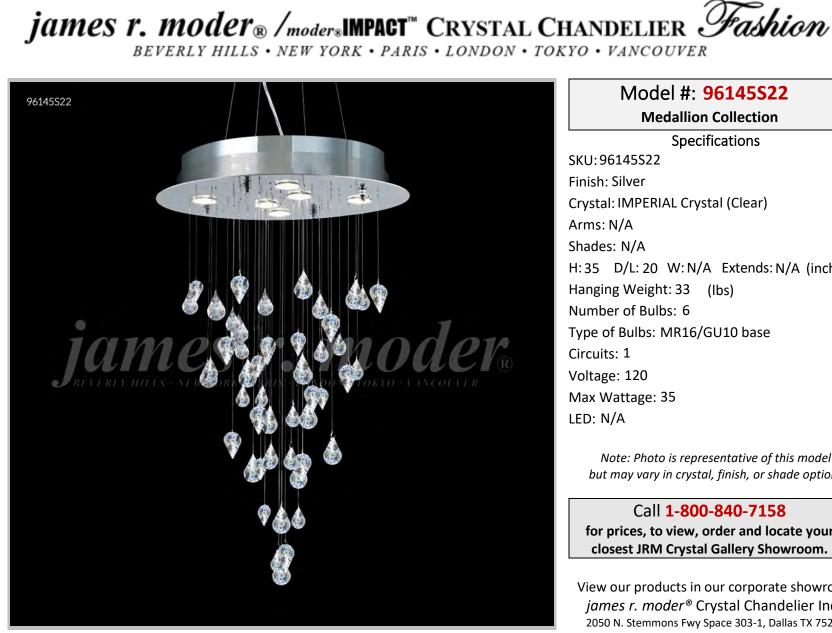

Model #: 96145S22 **Medallion Collection Specifications** SKU:96145S22 Finish: Silver Crystal: IMPERIAL Crystal (Clear) Arms: N/A Shades: N/A H:35 D/L:20 W:N/A Extends: N/A (inches) Hanging Weight: 33 (lbs) Number of Bulbs: 6 Type of Bulbs: MR16/GU10 base Circuits: 1 Voltage: 120

Max Wattage: 35

Note: Photo is representative of this model but may vary in crystal, finish, or shade options

Call 1-800-840-7158 for prices, to view, order and locate your closest JRM Crystal Gallery Showroom.