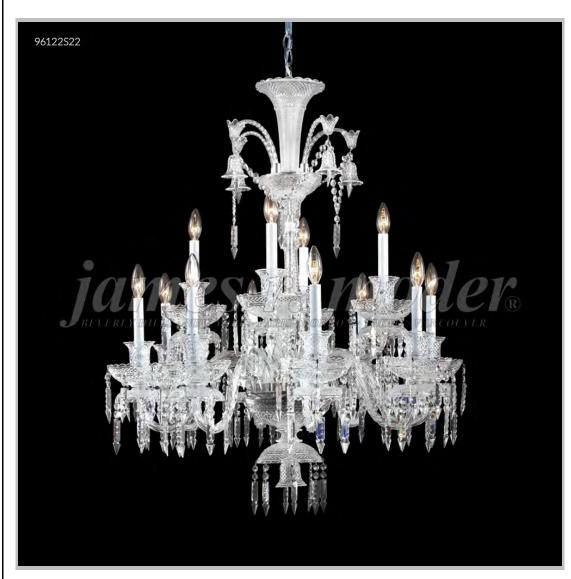

## james r. moder® /moder® IMPACT™ CRYSTAL CHANDELIER Fashion

BEVERLY HILLS • NEW YORK • PARIS • LONDON • TOKYO • VANCOUVER

Model #: 96122S22

Le Chateau Collection

**Specifications** 

SKU: 96122S22 Finish: Silver

Crystal: IMPERIAL Crystal (Clear)

Arms: 12 Shades: N/A

H:35 D/L:32 W: N/A Extends: N/A (inches)

Hanging Weight: 66 (lbs)

Number of Bulbs: 12 Type of Bulbs: E12

Circuits: 1 Voltage: 120 Max Wattage: 60

LED: N/A

Note: Photo is representative of this model but may vary in crystal, finish, or shade options