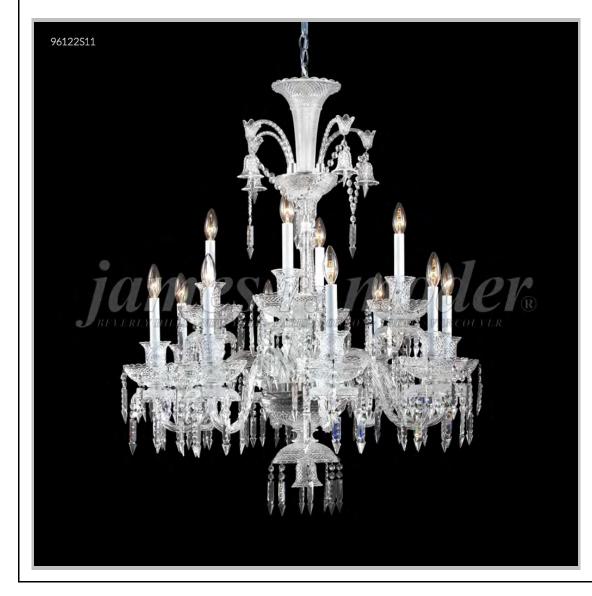

## Model #: 96122S11

Le Chateau Collection

Specifications SKU: 96122S11 Finish: Silver Crystal: SPECTRA CRYSTAL by Swarovski -Clear Arms: 12 Shades: N/A H: 35 D/L: 32 W: N/A Extends: N/A (inches) Hanging Weight: 66 (Ibs) Number of Bulbs: 12 Type of Bulbs: E12 Circuits: 1 Voltage: 120 Max Wattage: 60 LED: N/A

Note: Photo is representative of this model but may vary in crystal, finish, or shade options

Call **1-800-840-7158** for prices, to view, order and locate your closest JRM Crystal Gallery Showroom.

View our products in our corporate showroom *james r. moder*<sup>®</sup> Crystal Chandelier Inc., 2050 N. Stemmons Fwy Space 303-1, Dallas TX 75207