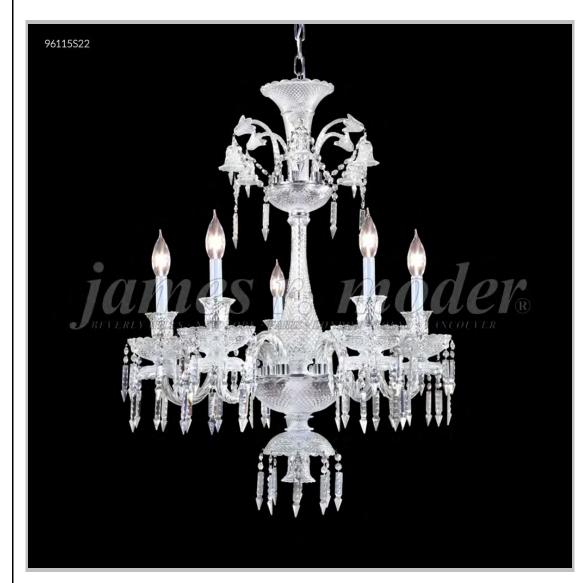

## james r. moder® /moder® IMPACT™ CRYSTAL CHANDELIER Fashion BEVERLY HILLS · NEW YORK · PARIS · LONDON · TOKYO · VANCOUVER

Model #: 96115S22

Le Chateau Collection

**Specifications** 

SKU: 96115S22 Finish: Silver

Crystal: IMPERIAL Crystal (Clear)

Arms: 5

Shades: N/A

H:34 D/L:28 W:N/A Extends:N/A (inches)

Hanging Weight: 38 (lbs)

Number of Bulbs: 5 Type of Bulbs: E12

Circuits: 1 Voltage: 120 Max Wattage: 60

LED: N/A

Note: Photo is representative of this model but may vary in crystal, finish, or shade options