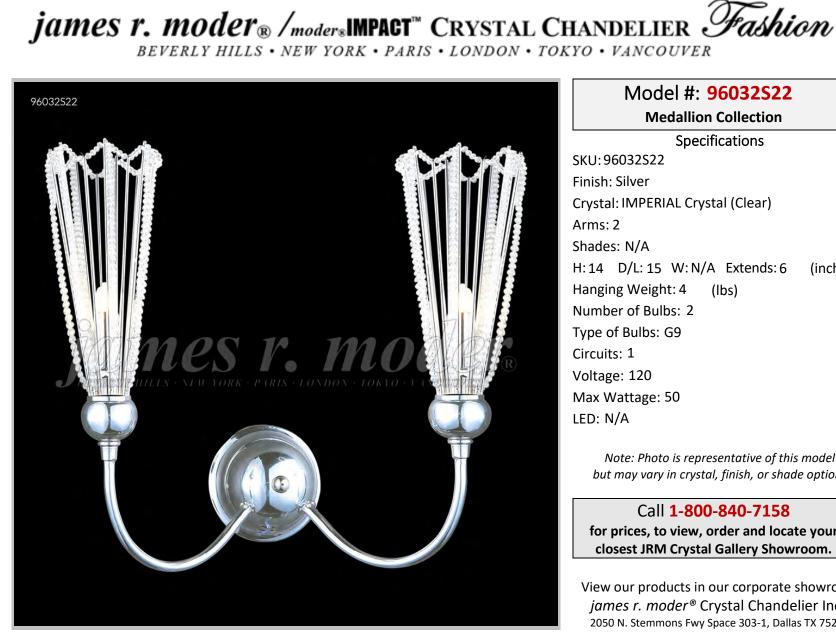

## Model #: 96032S22

**Medallion Collection** 

**Specifications** SKU:96032S22 Finish: Silver Crystal: IMPERIAL Crystal (Clear) Arms: 2 Shades: N/A H:14 D/L:15 W:N/A Extends:6 (inches) Hanging Weight: 4 (lbs) Number of Bulbs: 2 Type of Bulbs: G9 Circuits: 1 Voltage: 120 Max Wattage: 50 LED: N/A

Note: Photo is representative of this model but may vary in crystal, finish, or shade options

Call 1-800-840-7158 for prices, to view, order and locate your closest JRM Crystal Gallery Showroom.

View our products in our corporate showroom james r. moder<sup>®</sup> Crystal Chandelier Inc., 2050 N. Stemmons Fwy Space 303-1, Dallas TX 75207