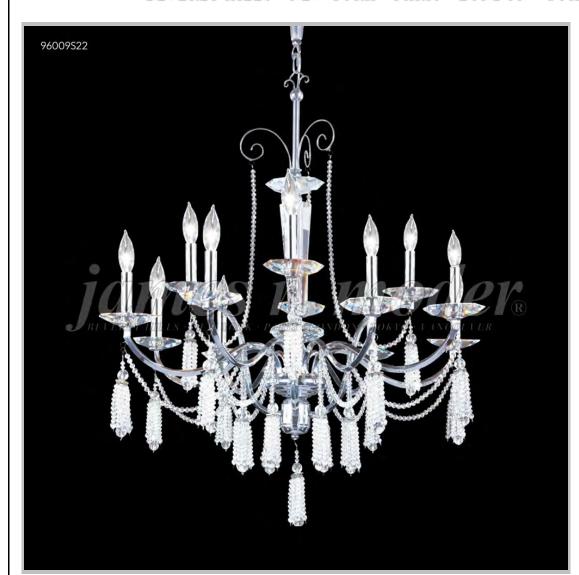

## james r. moder® /moder® IMPACT™ CRYSTAL CHANDELIER Fashion BEVERLY HILLS · NEW YORK · PARIS · LONDON · TOKYO · VANCOUVER

Model #: 96009S2J

**Tassel Collection** 

**Specifications** 

SKU: 96009S2J Finish: Silver

Crystal: IMPERIAL Crystal (Jet Black)

Arms: 12 Shades: N/A

H:35 D/L:30 W:N/A Extends:N/A (inches)

Hanging Weight: 32 (lbs)

Number of Bulbs: 12 Type of Bulbs: E12

Circuits: 1 Voltage: 120 Max Wattage: 60

LED: N/A

Note: Photo is representative of this model but may vary in crystal, finish, or shade options