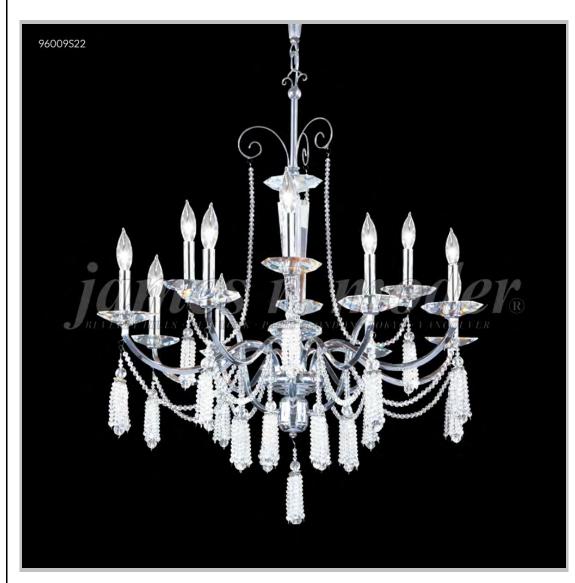

## james r. moder® /moder® IMPACT™ CRYSTAL CHANDELIER Fashion

Model #: 96009S2B

**Tassel Collection** 

Specifications

SKU: 96009S2B Finish: Silver

Crystal: IMPERIAL Crystal (Burgundy)

Arms: 12 Shades: N/A

H:35 D/L:30 W:N/A Extends:N/A (inches)

Hanging Weight: 32 (lbs)

Number of Bulbs: 12 Type of Bulbs: E12

Circuits: 1 Voltage: 120 Max Wattage: 60

LED: N/A

Note: Photo is representative of this model but may vary in crystal, finish, or shade options