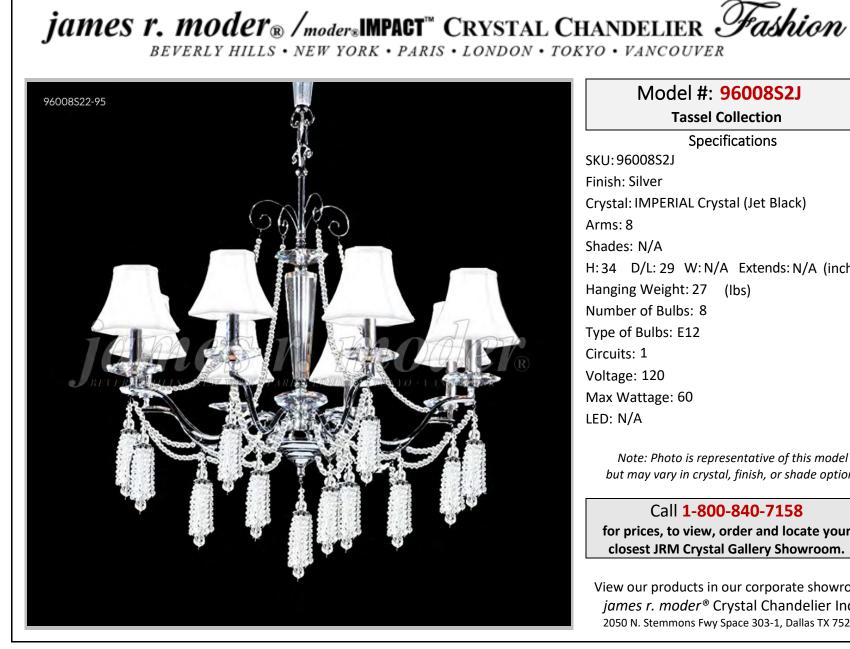

Model #: 96008S2J **Tassel Collection Specifications** SKU:96008S2J Finish: Silver Crystal: IMPERIAL Crystal (Jet Black) Arms: 8 Shades: N/A H: 34 D/L: 29 W: N/A Extends: N/A (inches) Hanging Weight: 27 (lbs) Number of Bulbs: 8 Type of Bulbs: E12 Circuits: 1 Voltage: 120 Max Wattage: 60 LED: N/A

Note: Photo is representative of this model but may vary in crystal, finish, or shade options

Call 1-800-840-7158 for prices, to view, order and locate your closest JRM Crystal Gallery Showroom.

View our products in our corporate showroom james r. moder<sup>®</sup> Crystal Chandelier Inc., 2050 N. Stemmons Fwy Space 303-1, Dallas TX 75207