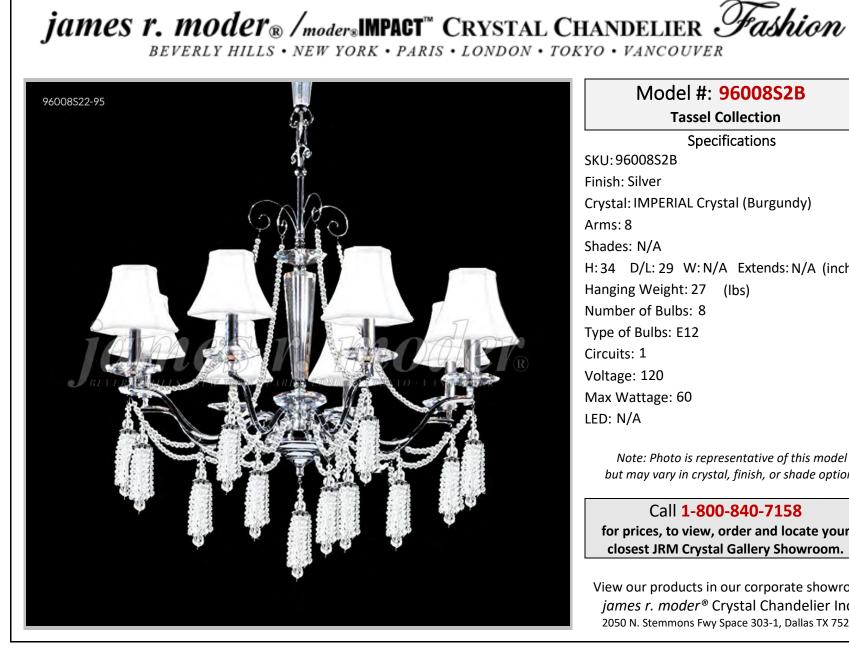

Model #: 96008S2B **Tassel Collection Specifications** SKU: 96008S2B Finish: Silver Crystal: IMPERIAL Crystal (Burgundy) Arms: 8 Shades: N/A H: 34 D/L: 29 W: N/A Extends: N/A (inches) Hanging Weight: 27 (lbs) Number of Bulbs: 8 Type of Bulbs: E12 Circuits: 1 Voltage: 120 Max Wattage: 60 LED: N/A

Note: Photo is representative of this model but may vary in crystal, finish, or shade options

Call 1-800-840-7158 for prices, to view, order and locate your closest JRM Crystal Gallery Showroom.

View our products in our corporate showroom james r. moder<sup>®</sup> Crystal Chandelier Inc., 2050 N. Stemmons Fwy Space 303-1, Dallas TX 75207