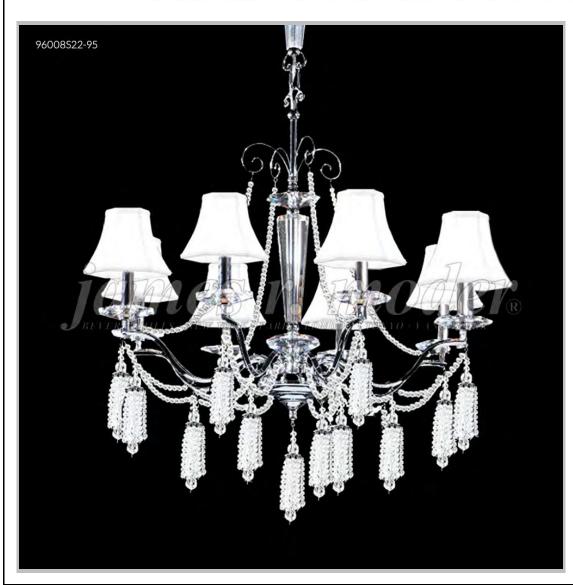

## james r. moder® /moder® IMPACT™ CRYSTAL CHANDELIER Fashion

Model #: 96008S0B-95

**Tassel Collection** 

Specifications

SKU:96008S0B-95

Finish: Silver

Crystal: Swarovski crystals (Bordeaux)

Arms: 8

Shades: Non-tilt Shantung Silk Shade

H:34 D/L:29 W:N/A Extends:N/A (inches)

Hanging Weight: 27 (lbs)

Number of Bulbs: 8 Type of Bulbs: E12

Circuits: 1 Voltage: 120 Max Wattage: 60

LED: N/A

Note: Photo is representative of this model but may vary in crystal, finish, or shade options