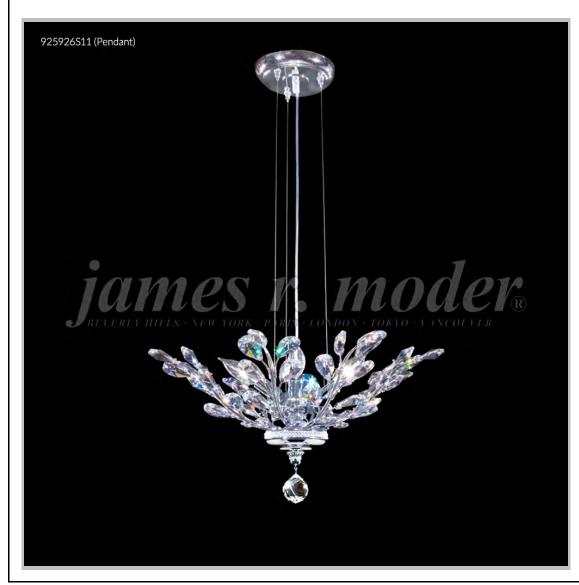

## james r. moder® /moder® IMPACT™ CRYSTAL CHANDELIER Fashion BEVERLY HILLS · NEW YORK · PARIS · LONDON · TOKYO · VANCOUVER

Model #: 95926S11

**Florale Collection** 

**Specifications** 

SKU: 95926S11 Finish: Silver

Crystal: SPECTRA CRYSTAL by Swarovski -Clear

Arms: N/A Shades: N/A

H: 10 D/L: 21 W: N/A Extends: N/A (inches)

Hanging Weight: 8 (lbs)

Number of Bulbs: 4 Type of Bulbs: E12

Circuits: 1 Voltage: 120 Max Wattage: 60

LED: N/A

Note: Photo is representative of this model but may vary in crystal, finish, or shade options