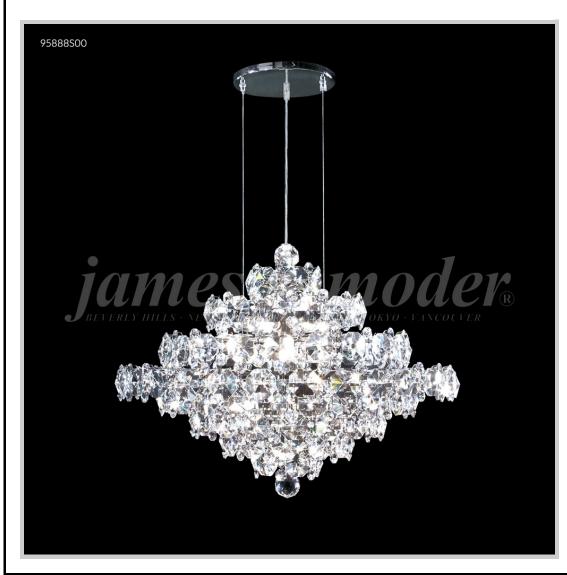

## james r. moder / moder | Impact | Crystal Chandelier Fashion

BEVERLY HILLS • NEW YORK • PARIS • LONDON • TOKYO • VANCOUVER

Model #: 95888S11 **Continental Fashion Collection** 

**Specifications** 

SKU: 95888S11 Finish: Silver

Crystal: SPECTRA CRYSTAL by Swarovski (Clear)

Arms: N/A Shades: N/A

H: 21.0 D/L: 25.0 W: N/A

Extends: N/A (inches) Hanging Weight: 40 (lbs) Number of Bulbs: 25 Type of Bulbs: E12

Circuits: 1 Voltage: 120 Max Wattage: 60

LED: N/A

Note: Photo is representative of this model but may vary in crystal, finish, or shade options.