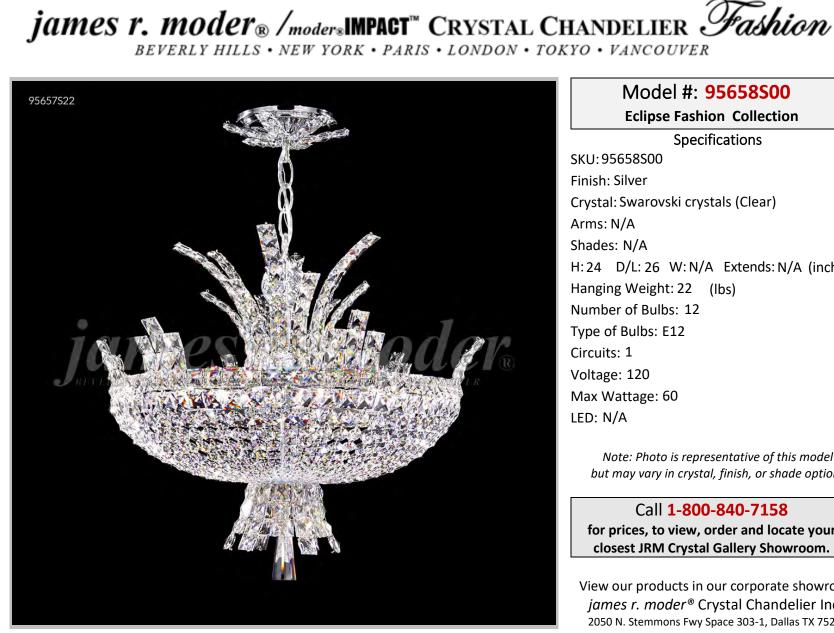

## Model #: 95658S00

**Eclipse Fashion Collection** 

**Specifications** SKU:95658S00 Finish: Silver Crystal: Swarovski crystals (Clear) Arms: N/A Shades: N/A H: 24 D/L: 26 W: N/A Extends: N/A (inches) Hanging Weight: 22 (lbs) Number of Bulbs: 12 Type of Bulbs: E12 Circuits: 1 Voltage: 120 Max Wattage: 60 LED: N/A

Note: Photo is representative of this model but may vary in crystal, finish, or shade options

Call 1-800-840-7158 for prices, to view, order and locate your closest JRM Crystal Gallery Showroom.

View our products in our corporate showroom james r. moder<sup>®</sup> Crystal Chandelier Inc., 2050 N. Stemmons Fwy Space 303-1, Dallas TX 75207