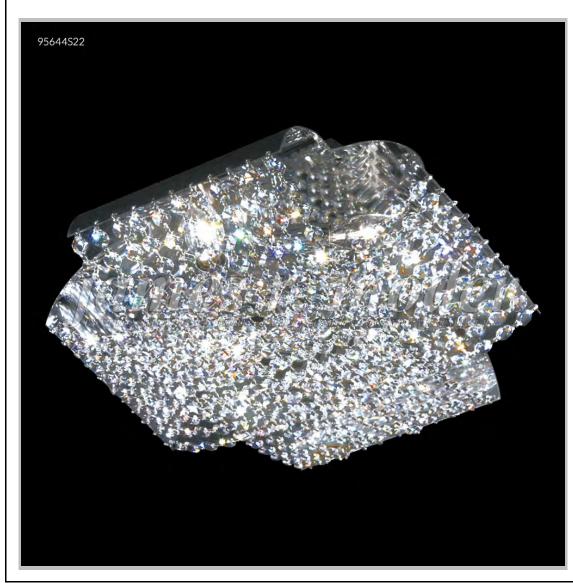

## james r. moder® /moder® IMPACT™ CRYSTAL CHANDELIER Fashion BEVERLY HILLS · NEW YORK · PARIS · LONDON · TOKYO · VANCOUVER

Model #: 95644S22

**Eclipse Fashion Collection** 

**Specifications** 

SKU: 95644S22 Finish: Silver

Crystal: IMPERIAL Crystal (Clear)

Arms: N/A Shades: N/A

H:6 D/L: 14 W: N/A Extends: N/A (inches)

Hanging Weight: 6 (lbs)

Number of Bulbs: 4 Type of Bulbs: E12

Circuits: 1 Voltage: 120 Max Wattage: 60

LED: N/A

Note: Photo is representative of this model but may vary in crystal, finish, or shade options