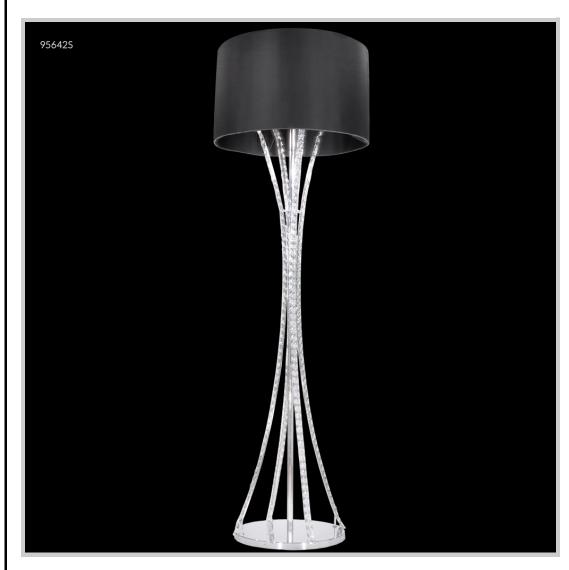

## james r. moder / moder | IMPACT | CRYSTAL CHANDELIER Fashion

BEVERLY HILLS • NEW YORK • PARIS • LONDON • TOKYO • VANCOUVER

Model #: 95642S22 **Eclipse Fashion Collection** 

Specifications

SKU: 95642S22 Finish: Silver

Crystal: IMPERIAL Crystal (Clear)

Arms: N/A Shades: N/A

H: 63.0 D/L: 20.0 W: N/A

Extends: N/A (inches) Hanging Weight: 24 (lbs)

Number of Bulbs: 4 Type of Bulbs: E12

Circuits: 1 Voltage: 120 Max Wattage: 60

LED:

Note: Photo is representative of this model but may vary in crystal, finish, or shade options.