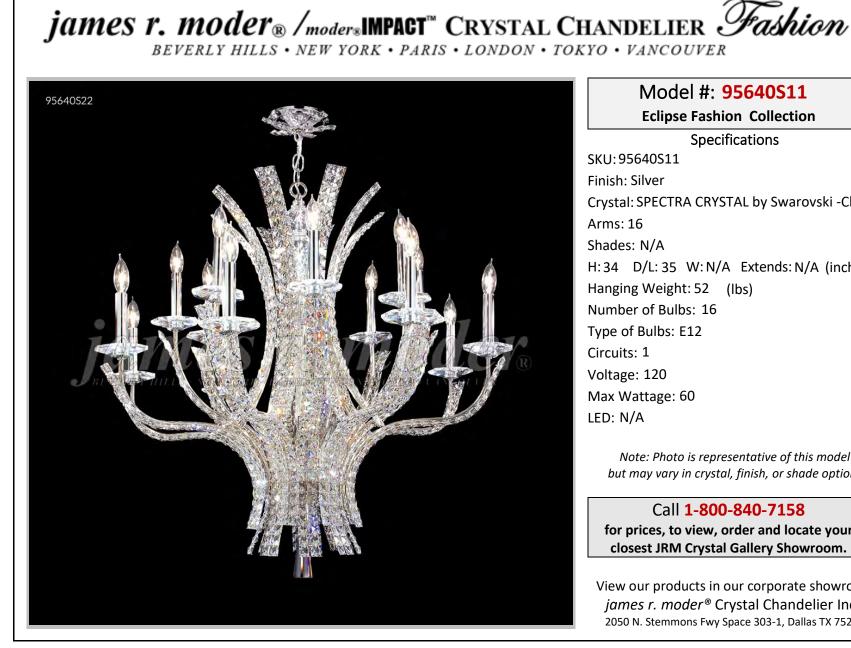

## Model #: 95640S11

**Eclipse Fashion Collection** 

**Specifications** SKU:95640S11 Finish: Silver Crystal: SPECTRA CRYSTAL by Swarovski -Clear Arms: 16 Shades: N/A H: 34 D/L: 35 W: N/A Extends: N/A (inches) Hanging Weight: 52 (lbs) Number of Bulbs: 16 Type of Bulbs: E12 Circuits: 1 Voltage: 120 Max Wattage: 60 LED: N/A

Note: Photo is representative of this model but may vary in crystal, finish, or shade options

Call 1-800-840-7158 for prices, to view, order and locate your closest JRM Crystal Gallery Showroom.

View our products in our corporate showroom james r. moder<sup>®</sup> Crystal Chandelier Inc., 2050 N. Stemmons Fwy Space 303-1, Dallas TX 75207