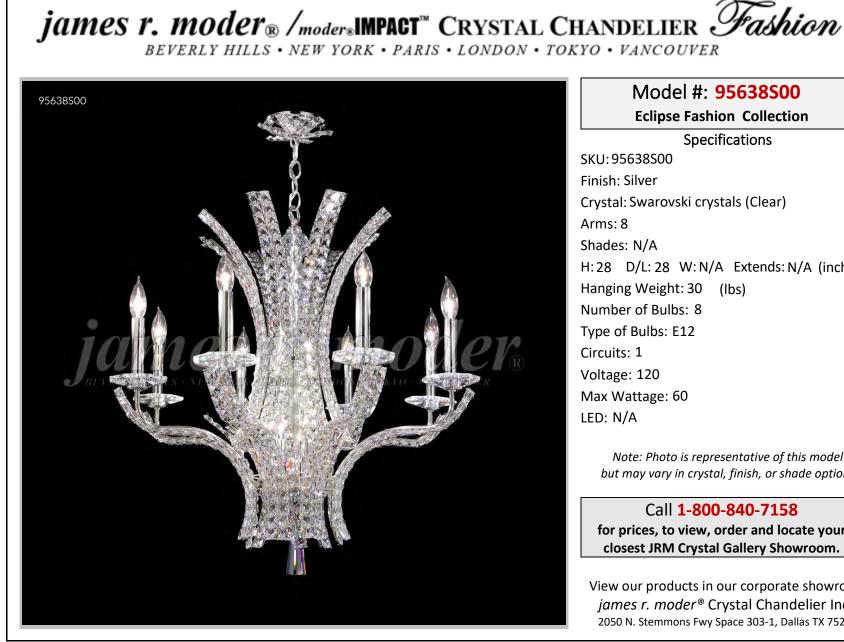

## Model #: 95638S00

**Eclipse Fashion Collection** 

**Specifications** SKU:95638S00 Finish: Silver Crystal: Swarovski crystals (Clear) Arms: 8 Shades: N/A H: 28 D/L: 28 W: N/A Extends: N/A (inches) Hanging Weight: 30 (lbs) Number of Bulbs: 8 Type of Bulbs: E12 Circuits: 1 Voltage: 120 Max Wattage: 60 LED: N/A

Note: Photo is representative of this model but may vary in crystal, finish, or shade options

Call 1-800-840-7158 for prices, to view, order and locate your closest JRM Crystal Gallery Showroom.

View our products in our corporate showroom james r. moder<sup>®</sup> Crystal Chandelier Inc., 2050 N. Stemmons Fwy Space 303-1, Dallas TX 75207