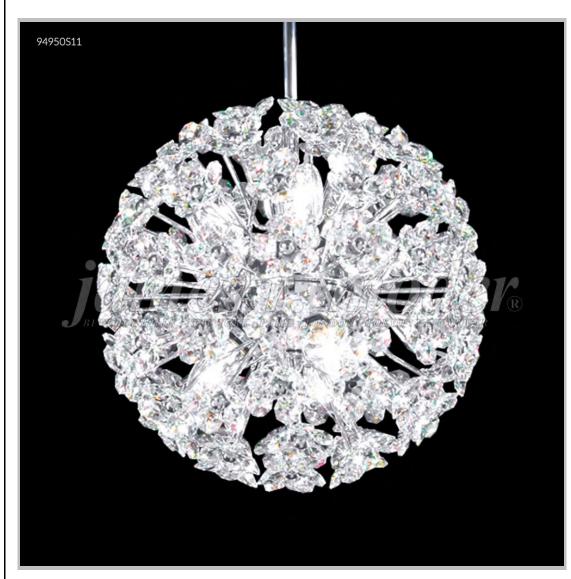

## james r. moder® /moder® IMPACT™ CRYSTAL CHANDELIER Fashion

BEVERLY HILLS • NEW YORK • PARIS • LONDON • TOKYO • VANCOUVER

Model #: 94950S11

**Tekno Mini Collection** 

**Specifications** 

SKU: 94950S11 Finish: Silver

Crystal: SPECTRA CRYSTAL by Swarovski -Clear

Arms: N/A Shades: N/A

H:8 D/L:8 W:N/A Extends:N/A (inches)

Hanging Weight: 5 (lbs)

Number of Bulbs: 6 Type of Bulbs: C7

Circuits: 1
Voltage: 120
Max Wattage: 7
LED: N/A

Note: Photo is representative of this model but may vary in crystal, finish, or shade options