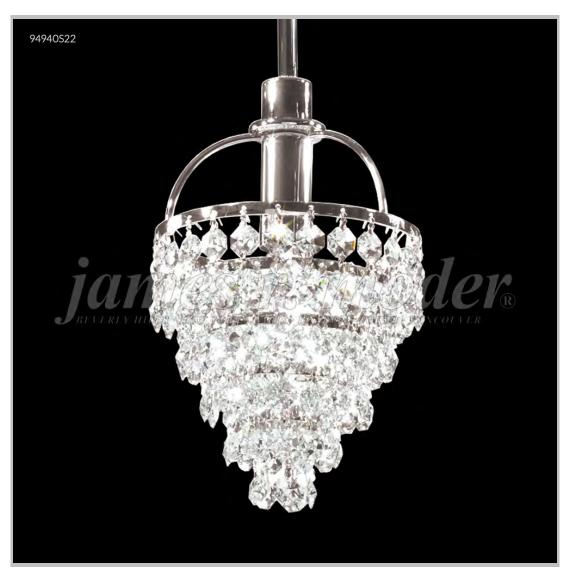

## james r. moder® /moder® IMPACT™ CRYSTAL CHANDELIER Fashion

Model #: 94940S0M

**Tekno Mini Collection** 

Specifications

SKU: 94940S0M Finish: Silver

Crystal: Swarovski crystals (Violet)

Arms: N/A Shades: N/A

H:8 D/L:5 W:N/A Extends:N/A (inches)

Hanging Weight: 3 (lbs)

Number of Bulbs: 1 Type of Bulbs: E12

Circuits: 1 Voltage: 120 Max Wattage: 40

LED: N/A

Note: Photo is representative of this model but may vary in crystal, finish, or shade options