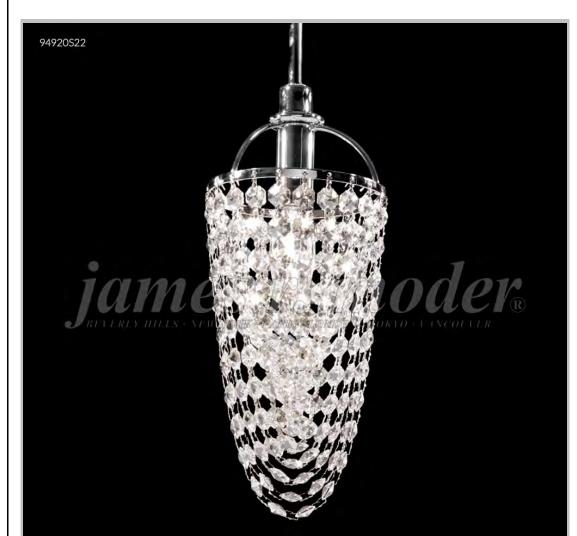

## james r. moder® /moder® IMPACT™ CRYSTAL CHANDELIER Fashion BEVERLY HILLS · NEW YORK · PARIS · LONDON · TOKYO · VANCOUVER

Model #: 94920S0T

Tekno Mini Collection

**Specifications** 

SKU: 94920S0T Finish: Silver

Crystal: Swarovski crystals (Golden Teak)

Arms: N/A Shades: N/A

H:11 D/L:4 W:N/A Extends:N/A (inches)

Hanging Weight: 3 (lbs)

Number of Bulbs: 1 Type of Bulbs: E12

Circuits: 1 Voltage: 120 Max Wattage: 40

LED: N/A

Note: Photo is representative of this model but may vary in crystal, finish, or shade options