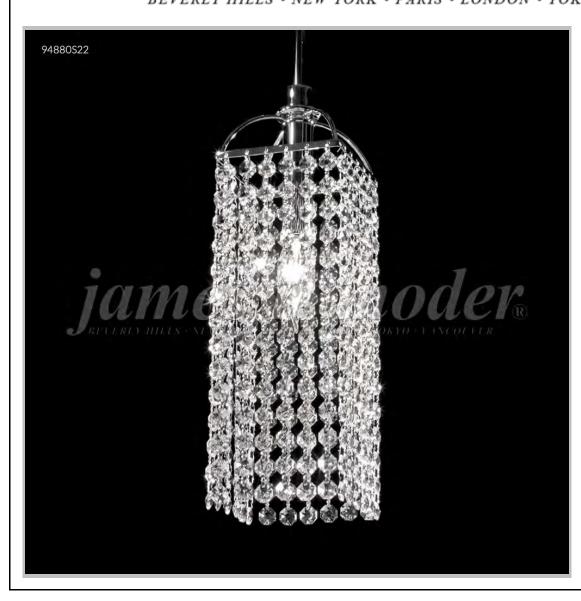

## james r. moder® /moder® IMPACT™ CRYSTAL CHANDELIER Fashion BEVERLY HILLS · NEW YORK · PARIS · LONDON · TOKYO · VANCOUVER

Model #: 94880S0D

**Tekno Mini Collection** 

**Specifications** 

SKU: 94880S0D Finish: Silver

Crystal: Swarovski crystals (Emerald)

Arms: N/A Shades: N/A

H:14 D/L:6 W: N/A Extends: N/A (inches)

Hanging Weight: 3 (lbs)

Number of Bulbs: 1 Type of Bulbs: E12

Circuits: 1 Voltage: 120 Max Wattage: 40

LED: N/A

Note: Photo is representative of this model but may vary in crystal, finish, or shade options