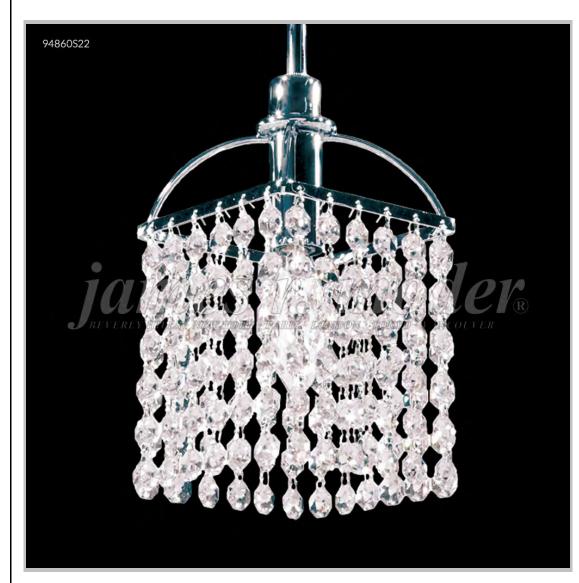

## james r. moder® /moder® IMPACT™ CRYSTAL CHANDELIER Fashion BEVERLY HILLS · NEW YORK · PARIS · LONDON · TOKYO · VANCOUVER

Model #: 94860S22

**Tekno Mini Collection** 

**Specifications** 

SKU: 94860S22 Finish: Silver

Crystal: IMPERIAL Crystal (Clear)

Arms: N/A Shades: N/A

H:8 D/L:6 W: N/A Extends: N/A (inches)

Hanging Weight: 2 (lbs)

Number of Bulbs: 1 Type of Bulbs: E12

Circuits: 1 Voltage: 120 Max Wattage: 40

LED: N/A

Note: Photo is representative of this model but may vary in crystal, finish, or shade options