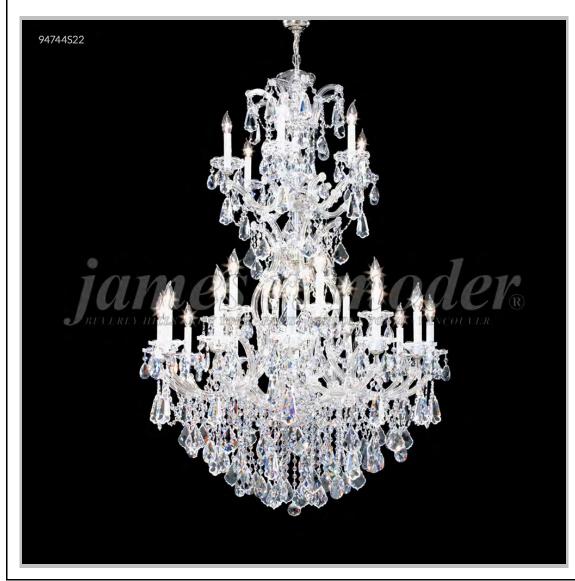

## james r. moder® /moder® IMPACT™ CRYSTAL CHANDELIER Fashion BEVERLY HILLS · NEW YORK · PARIS · LONDON · TOKYO · VANCOUVER

Model #: 94744GL00

**Maria Theresa Royal Collection** 

**Specifications** 

SKU: 94744GL00 Finish: Gold Lustre

Crystal: Swarovski crystals (Clear)

Arms: 24 Shades: N/A

H:53 D/L:37 W:N/A Extends:N/A (inches)

Hanging Weight: 93 (lbs)

Number of Bulbs: 25 Type of Bulbs: E12

Circuits: 2 Voltage: 120 Max Wattage: 60

LED: N/A

Note: Photo is representative of this model but may vary in crystal, finish, or shade options