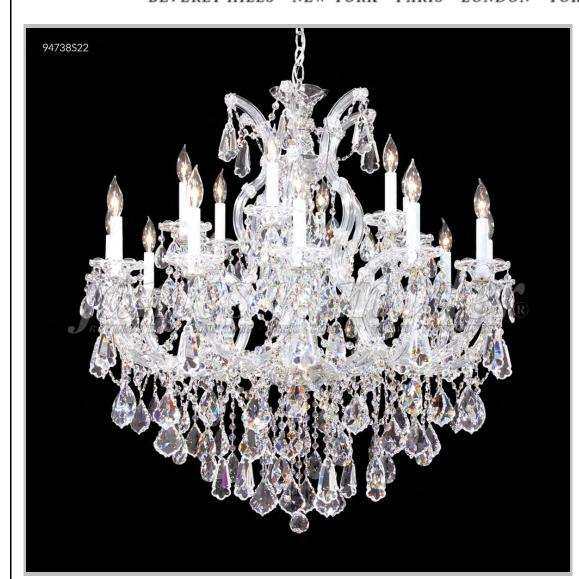

## james r. moder® /moder® IMPACT™ CRYSTAL CHANDELIER Fashion BEVERLY HILLS · NEW YORK · PARIS · LONDON · TOKYO · VANCOUVER

Model #: 94738S22

**Maria Theresa Royal Collection** 

**Specifications** 

SKU: 94738S22 Finish: Silver

Crystal: IMPERIAL Crystal (Clear)

Arms: 18 Shades: N/A

H:38 D/L:37 W:N/A Extends:N/A (inches)

Hanging Weight: 76 (lbs)

Number of Bulbs: 19 Type of Bulbs: E12

Circuits: 1 Voltage: 120 Max Wattage: 60

LED: N/A

Note: Photo is representative of this model but may vary in crystal, finish, or shade options