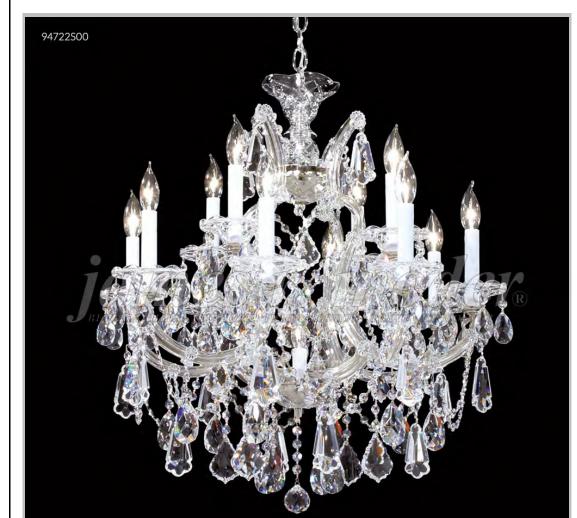

## james r. moder® /moder® IMPACT™ CRYSTAL CHANDELIER Fashion BEVERLY HILLS · NEW YORK · PARIS · LONDON · TOKYO · VANCOUVER

Model #: 94722S00

**Maria Theresa Royal Collection** 

**Specifications** 

SKU: 94722S00 Finish: Silver

Crystal: Swarovski crystals (Clear)

Arms: 12 Shades: N/A

H:27 D/L:26 W:N/A Extends:N/A (inches)

Hanging Weight: 38 (lbs)

Number of Bulbs: 13 Type of Bulbs: E12

Circuits: 1 Voltage: 120 Max Wattage: 60

LED: N/A

Note: Photo is representative of this model but may vary in crystal, finish, or shade options