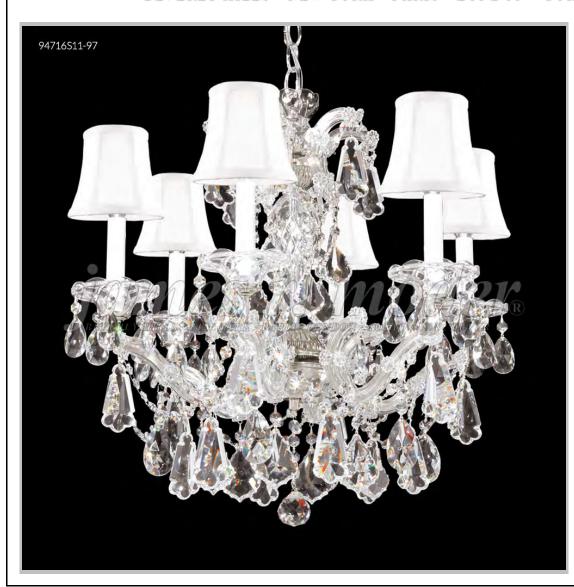

## james r. moder® /moder® IMPACT™ CRYSTAL CHANDELIER Fashion

BEVERLY HILLS • NEW YORK • PARIS • LONDON • TOKYO • VANCOUVER

Model #: 94716S11-97

**Maria Theresa Royal Collection** 

**Specifications** 

SKU:94716S11-97

Finish: Silver

Crystal: SPECTRA CRYSTAL by Swarovski -Clear

Arms: 6

Shades: White, Clip-on Shade

H:22 D/L:23 W:N/A Extends:N/A (inches)

Hanging Weight: 25 (lbs)

Number of Bulbs: 6 Type of Bulbs: E12

Circuits: 1 Voltage: 120 Max Wattage: 60

LED: N/A

Note: Photo is representative of this model but may vary in crystal, finish, or shade options