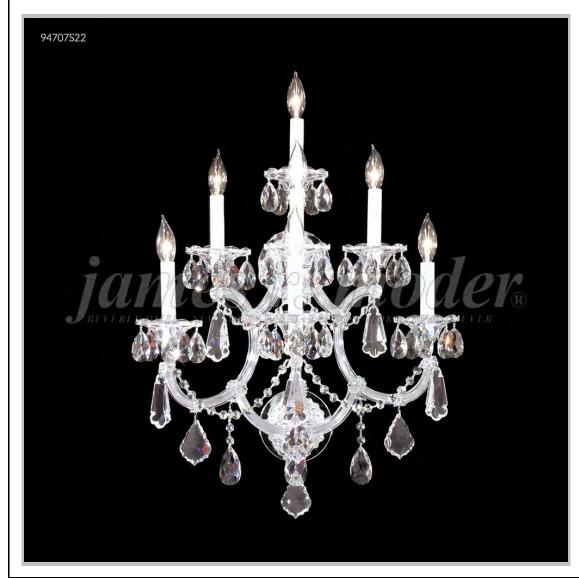

## james r. moder® /moder® IMPACT™ CRYSTAL CHANDELIER Fashion BEVERLY HILLS · NEW YORK · PARIS · LONDON · TOKYO · VANCOUVER

Model #: 94707GL00

**Maria Theresa Royal Collection** 

**Specifications** 

SKU: 94707GL00 Finish: Gold Lustre

Crystal: Swarovski crystals (Clear)

Arms: 7

Shades: N/A

H: 28 D/L: 19 W: N/A Extends: 15 (inches)

Hanging Weight: 25 (lbs)

Number of Bulbs: 7 Type of Bulbs: E12

Circuits: 1 Voltage: 120 Max Wattage: 60

LED: N/A

Note: Photo is representative of this model but may vary in crystal, finish, or shade options