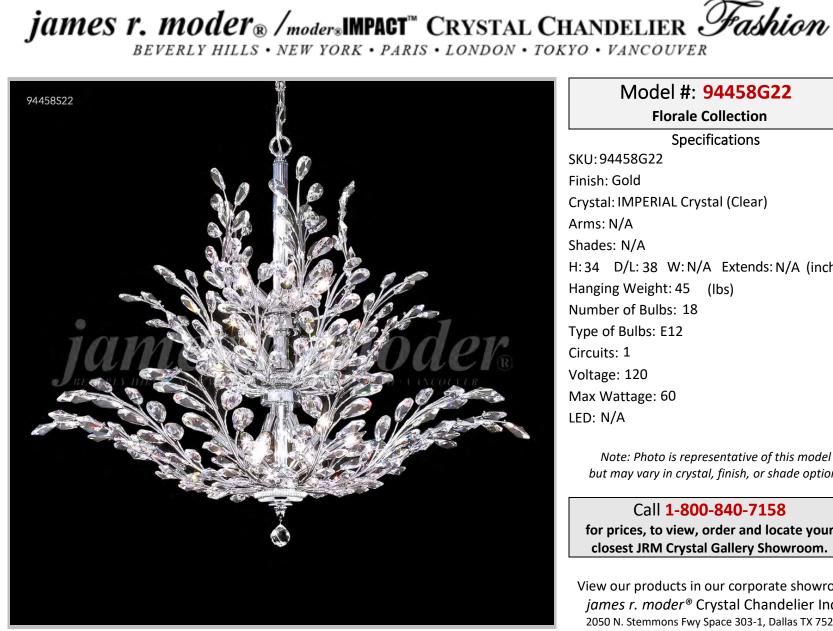

## Model #: 94458G22 **Florale Collection Specifications** SKU:94458G22 Finish: Gold Crystal: IMPERIAL Crystal (Clear) Arms: N/A Shades: N/A H: 34 D/L: 38 W: N/A Extends: N/A (inches) Hanging Weight: 45 (lbs) Number of Bulbs: 18 Type of Bulbs: E12 Circuits: 1 Voltage: 120 Max Wattage: 60 LED: N/A

Note: Photo is representative of this model but may vary in crystal, finish, or shade options

Call 1-800-840-7158 for prices, to view, order and locate your closest JRM Crystal Gallery Showroom.

View our products in our corporate showroom james r. moder<sup>®</sup> Crystal Chandelier Inc., 2050 N. Stemmons Fwy Space 303-1, Dallas TX 75207