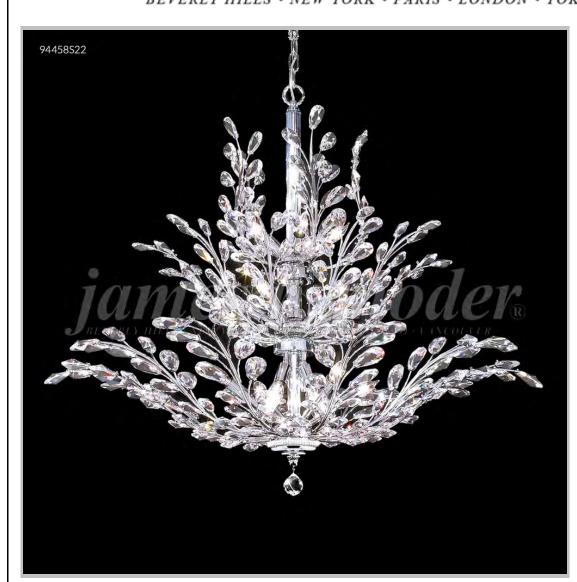

## james r. moder® /moder® IMPACT™ CRYSTAL CHANDELIER Fashion BEVERLY HILLS · NEW YORK · PARIS · LONDON · TOKYO · VANCOUVER

Model #: 94458G00

Florale Collection

Specifications

SKU: 94458G00

Finish: Gold

Crystal: Swarovski crystals (Clear)

Arms: N/A Shades: N/A

H:34 D/L:38 W:N/A Extends:N/A (inches)

Hanging Weight: 45 (lbs)

Number of Bulbs: 18 Type of Bulbs: E12

Circuits: 1 Voltage: 120 Max Wattage: 60

LED: N/A

Note: Photo is representative of this model but may vary in crystal, finish, or shade options