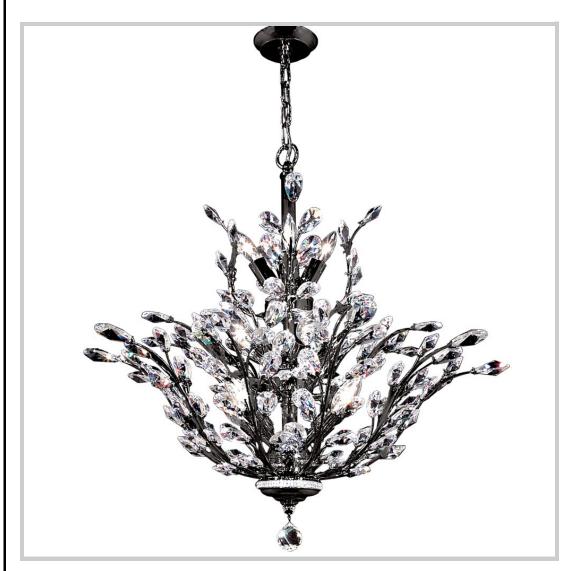

## james r. moder | /moder | IMPACT | CRYSTAL CHANDELIER Fashion

BEVERLY HILLS • NEW YORK • PARIS • LONDON • TOKYO • VANCOUVER

Model #: 94457SB0T

**Florale Collection** 

**Specifications** 

SKU: 94457SB0T Finish: Satin Black

Crystal: Swarovski crystals (Golden Teak)

Arms: N/A Shades: N/A

H: 27.0 D/L: 27.0 W: N/A

Extends: N/A (inches) Hanging Weight: 36 (lbs) Number of Bulbs: 13 Type of Bulbs: E12

Circuits: 1 Voltage: 120 Max Wattage: 60

LED:

Note: Photo is representative of this model but may vary in crystal, finish, or shade options.