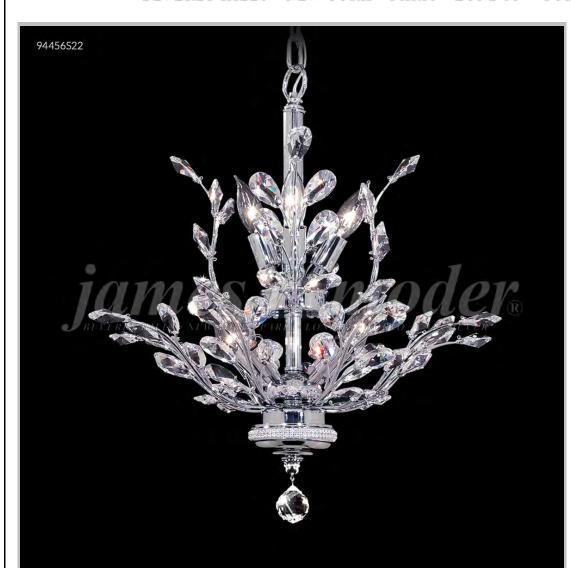

## james r. moder® /moder® IMPACT™ CRYSTAL CHANDELIER Fashion BEVERLY HILLS · NEW YORK · PARIS · LONDON · TOKYO · VANCOUVER

Model #: 94456S2GT

**Florale Collection** 

Specifications

SKU: 94456S2GT Finish: Silver

Crystal: IMPERIAL Crystal (Golden Teak)

Arms: N/A Shades: N/A

H:22 D/L:21 W:N/A Extends:N/A (inches)

Hanging Weight: 16 (lbs)

Number of Bulbs: 8 Type of Bulbs: E12

Circuits: 1 Voltage: 120 Max Wattage: 60

LED: N/A

Note: Photo is representative of this model but may vary in crystal, finish, or shade options