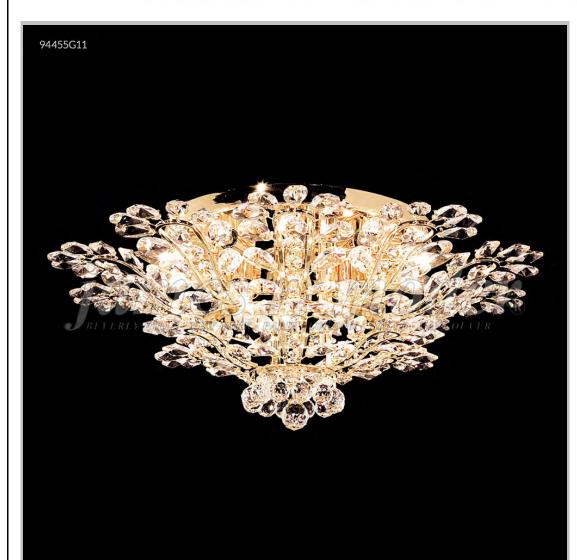

## james r. moder® /moder® IMPACT™ CRYSTAL CHANDELIER Fashion BEVERLY HILLS · NEW YORK · PARIS · LONDON · TOKYO · VANCOUVER

Model #: 94455G11

**Florale Collection** 

Specifications

SKU: 94455G11 Finish: Gold

Crystal: SPECTRA CRYSTAL by Swarovski -Clear

Arms: N/A Shades: N/A

H:12 D/L:27 W: N/A Extends: N/A (inches)

Hanging Weight: 11 (lbs)

Number of Bulbs: 14 Type of Bulbs: E12

Circuits: 1 Voltage: 120 Max Wattage: 60

LED: N/A

Note: Photo is representative of this model but may vary in crystal, finish, or shade options