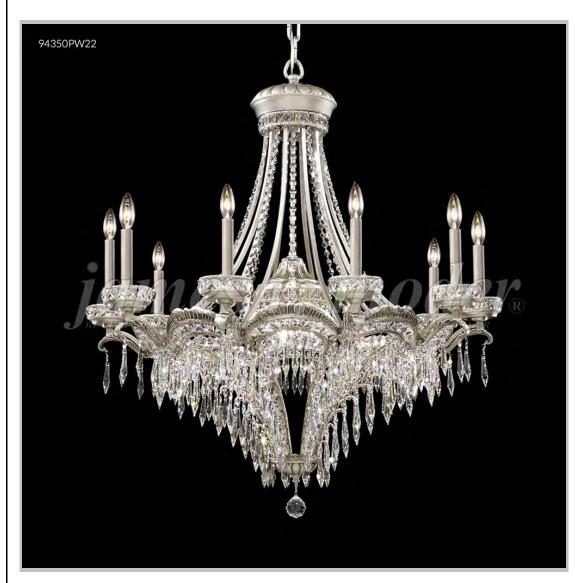

## james r. moder® /moder®IMPACT™ CRYSTAL CHANDELIER Fashion

BEVERLY HILLS • NEW YORK • PARIS • LONDON • TOKYO • VANCOUVER

Model #: 94350PW22

**Dynasty Cast Brass Collection** 

**Specifications** 

SKU: 94350PW22 Finish: Pewter

Crystal: IMPERIAL Crystal (Clear)

Arms: 12 Shades: N/A

H:37 D/L:34 W: N/A Extends: N/A (inches)

Hanging Weight: 46 (lbs)

Number of Bulbs: 13 Type of Bulbs: E12

Circuits: 1 Voltage: 120 Max Wattage: 60

LED: N/A

Note: Photo is representative of this model but may vary in crystal, finish, or shade options