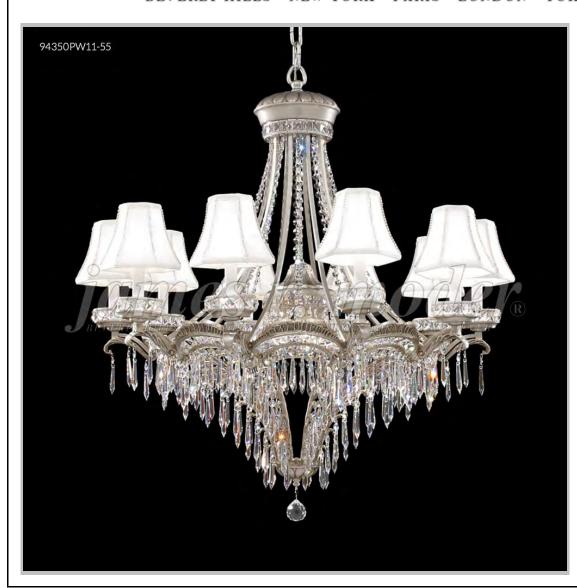

## james r. moder® /moder® IMPACT™ CRYSTAL CHANDELIER Fashion

BEVERLY HILLS • NEW YORK • PARIS • LONDON • TOKYO • VANCOUVER

Model #: 94350PW11-55

**Dynasty Cast Brass Collection** 

**Specifications** 

SKU: 94350PW11-55

Finish: Pewter

Crystal: SPECTRA CRYSTAL by Swarovski -Clear

Arms: 12

Shades: Non-tilt Shantung Silk Shade

H:37 D/L:34 W:N/A Extends:N/A (inches)

Hanging Weight: 46 (lbs)

Number of Bulbs: 13 Type of Bulbs: E12

Circuits: 1 Voltage: 120 Max Wattage: 60

LED: N/A

Note: Photo is representative of this model but may vary in crystal, finish, or shade options