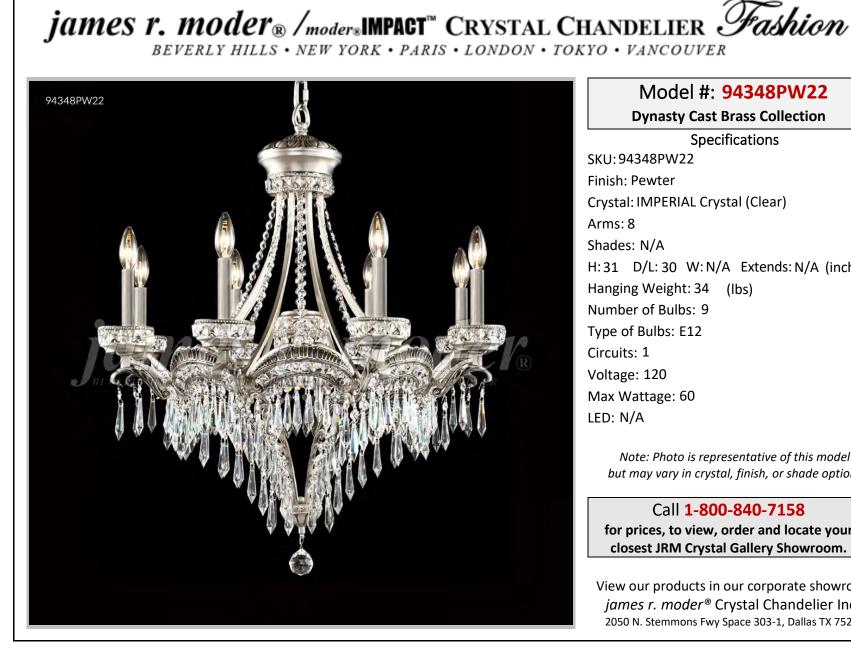

## Model #: 94348PW22

**Dynasty Cast Brass Collection** 

**Specifications** SKU:94348PW22 Finish: Pewter Crystal: IMPERIAL Crystal (Clear) Arms: 8 Shades: N/A H:31 D/L:30 W:N/A Extends: N/A (inches) Hanging Weight: 34 (lbs) Number of Bulbs: 9 Type of Bulbs: E12 Circuits: 1 Voltage: 120 Max Wattage: 60 LED: N/A

Note: Photo is representative of this model but may vary in crystal, finish, or shade options

Call 1-800-840-7158 for prices, to view, order and locate your closest JRM Crystal Gallery Showroom.

View our products in our corporate showroom james r. moder<sup>®</sup> Crystal Chandelier Inc., 2050 N. Stemmons Fwy Space 303-1, Dallas TX 75207