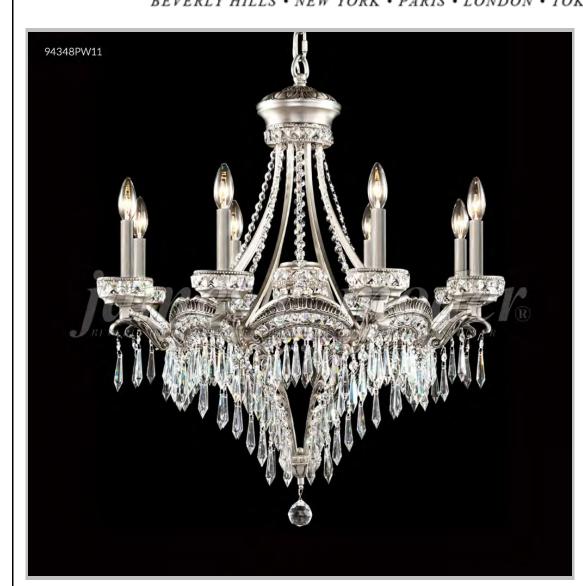

## james r. moder® /moder® IMPACT™ CRYSTAL CHANDELIER Fashion BEVERLY HILLS · NEW YORK · PARIS · LONDON · TOKYO · VANCOUVER

Model #: 94348PW11

**Dynasty Cast Brass Collection** 

**Specifications** 

SKU: 94348PW11 Finish: Pewter

Crystal: SPECTRA CRYSTAL by Swarovski -Clear

Arms: 8 Shades: N/A

H:31 D/L:30 W:N/A Extends:N/A (inches)

Hanging Weight: 34 (lbs)

Number of Bulbs: 9 Type of Bulbs: E12

Circuits: 1 Voltage: 120 Max Wattage: 60

LED: N/A

Note: Photo is representative of this model but may vary in crystal, finish, or shade options