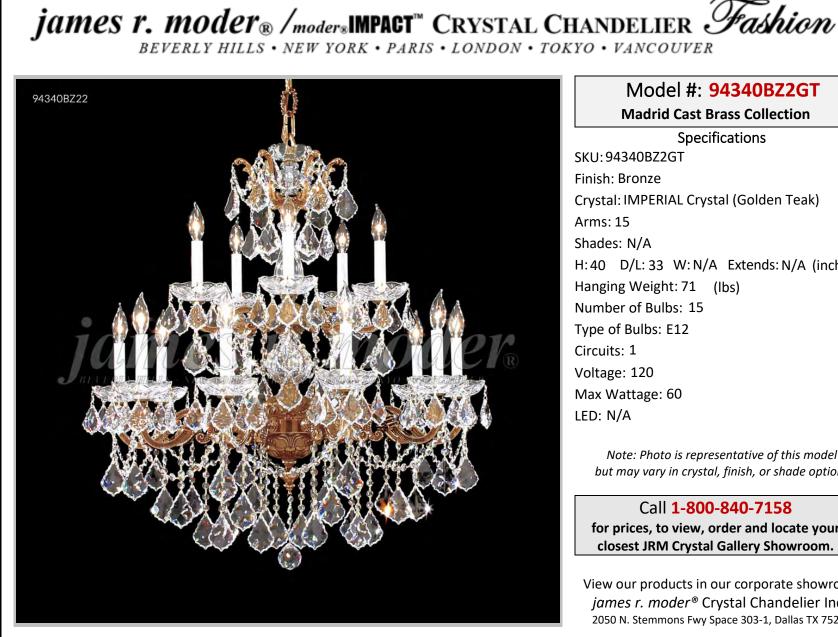

## Model #: 94340BZ2GT

Madrid Cast Brass Collection

**Specifications** SKU:94340BZ2GT Finish: Bronze Crystal: IMPERIAL Crystal (Golden Teak) Arms: 15 Shades: N/A H:40 D/L:33 W:N/A Extends: N/A (inches) Hanging Weight: 71 (lbs) Number of Bulbs: 15 Type of Bulbs: E12 Circuits: 1 Voltage: 120 Max Wattage: 60 LED: N/A

Note: Photo is representative of this model but may vary in crystal, finish, or shade options

Call 1-800-840-7158 for prices, to view, order and locate your closest JRM Crystal Gallery Showroom.

View our products in our corporate showroom james r. moder<sup>®</sup> Crystal Chandelier Inc., 2050 N. Stemmons Fwy Space 303-1, Dallas TX 75207