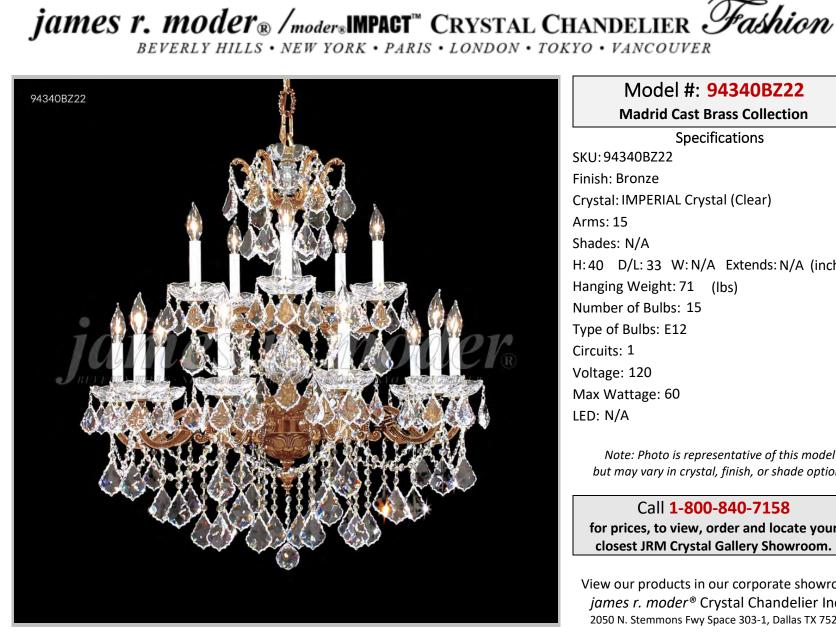

## Model #: 94340BZ22

Madrid Cast Brass Collection

**Specifications** SKU:94340BZ22 Finish: Bronze Crystal: IMPERIAL Crystal (Clear) Arms: 15 Shades: N/A H:40 D/L:33 W:N/A Extends: N/A (inches) Hanging Weight: 71 (lbs) Number of Bulbs: 15 Type of Bulbs: E12 Circuits: 1 Voltage: 120 Max Wattage: 60 LED: N/A

Note: Photo is representative of this model but may vary in crystal, finish, or shade options

Call 1-800-840-7158 for prices, to view, order and locate your closest JRM Crystal Gallery Showroom.

View our products in our corporate showroom james r. moder<sup>®</sup> Crystal Chandelier Inc., 2050 N. Stemmons Fwy Space 303-1, Dallas TX 75207