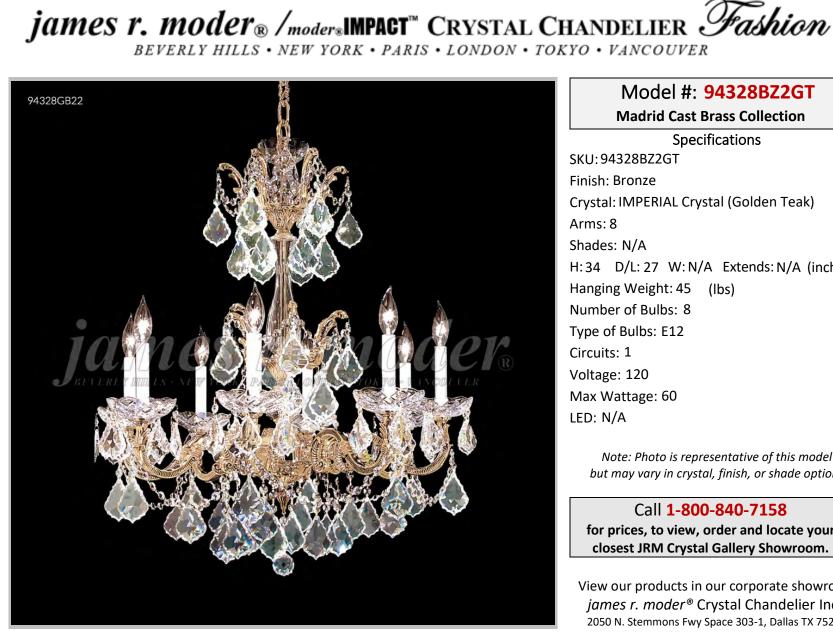

## Model #: 94328BZ2GT

Madrid Cast Brass Collection

**Specifications** SKU:94328BZ2GT Finish: Bronze Crystal: IMPERIAL Crystal (Golden Teak) Shades: N/A H: 34 D/L: 27 W: N/A Extends: N/A (inches) Hanging Weight: 45 (lbs) Number of Bulbs: 8 Type of Bulbs: E12 Circuits: 1 Voltage: 120 Max Wattage: 60

Note: Photo is representative of this model but may vary in crystal, finish, or shade options

Call 1-800-840-7158 for prices, to view, order and locate your closest JRM Crystal Gallery Showroom.

View our products in our corporate showroom james r. moder<sup>®</sup> Crystal Chandelier Inc., 2050 N. Stemmons Fwy Space 303-1, Dallas TX 75207