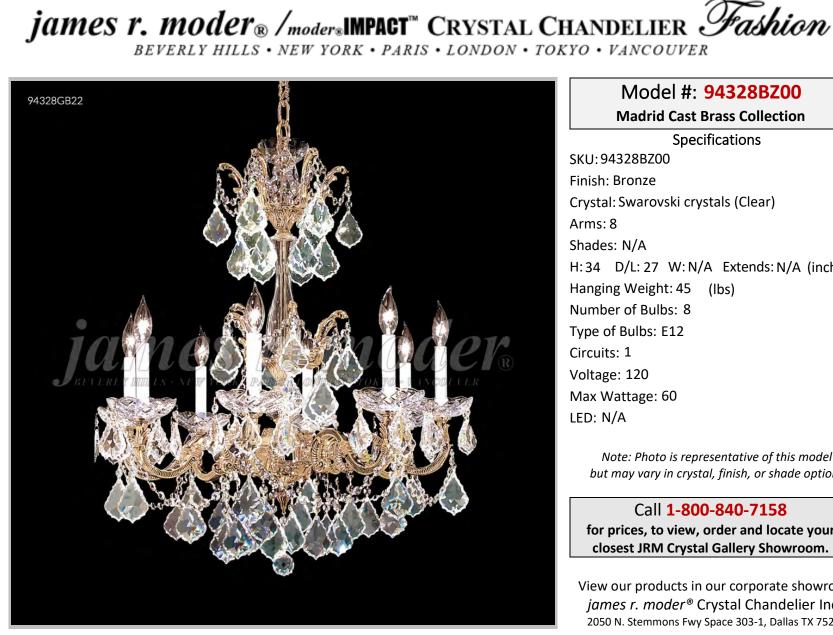

## Model #: 94328BZ00

Madrid Cast Brass Collection

**Specifications** SKU:94328BZ00 Finish: Bronze Crystal: Swarovski crystals (Clear) Shades: N/A H: 34 D/L: 27 W: N/A Extends: N/A (inches) Hanging Weight: 45 (lbs) Number of Bulbs: 8 Type of Bulbs: E12 Circuits: 1 Voltage: 120 Max Wattage: 60

Note: Photo is representative of this model but may vary in crystal, finish, or shade options

Call 1-800-840-7158 for prices, to view, order and locate your closest JRM Crystal Gallery Showroom.

View our products in our corporate showroom james r. moder<sup>®</sup> Crystal Chandelier Inc., 2050 N. Stemmons Fwy Space 303-1, Dallas TX 75207