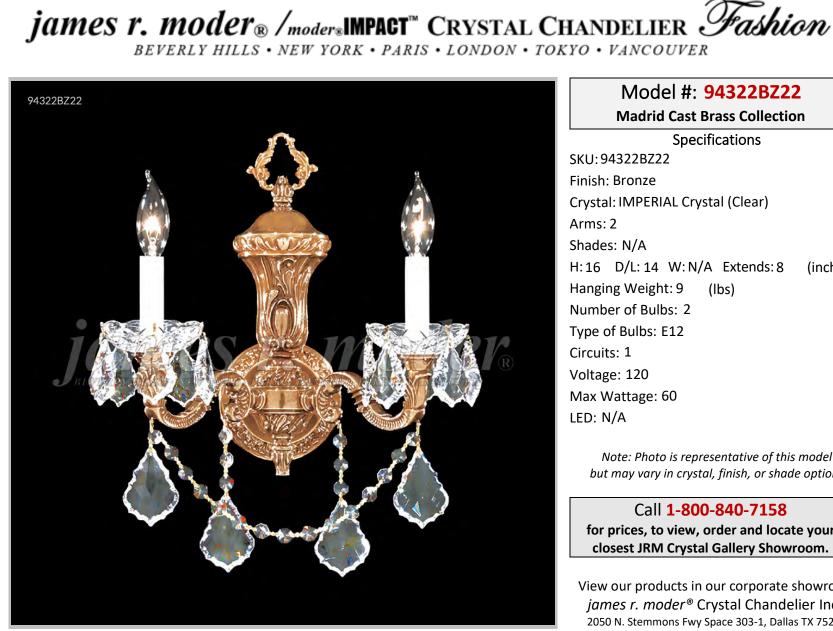

## Model #: 94322BZ22

Madrid Cast Brass Collection

**Specifications** SKU:94322BZ22 Finish: Bronze Crystal: IMPERIAL Crystal (Clear) Arms: 2 Shades: N/A H:16 D/L:14 W:N/A Extends:8 (inches) Hanging Weight: 9 (lbs) Number of Bulbs: 2 Type of Bulbs: E12 Circuits: 1 Voltage: 120 Max Wattage: 60 LED: N/A

Note: Photo is representative of this model but may vary in crystal, finish, or shade options

Call 1-800-840-7158 for prices, to view, order and locate your closest JRM Crystal Gallery Showroom.

View our products in our corporate showroom james r. moder<sup>®</sup> Crystal Chandelier Inc., 2050 N. Stemmons Fwy Space 303-1, Dallas TX 75207