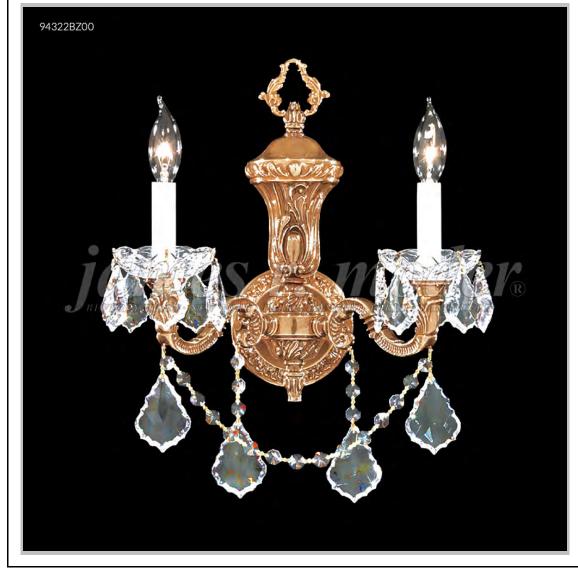

## Model #: 94322BZ00

**Madrid Cast Brass Collection** 

**Specifications** SKU:94322BZ00 Finish: Bronze Crystal: Swarovski crystals (Clear) Arms: 2 Shades: N/A H:16 D/L:14 W:N/A Extends:8 (inches) Hanging Weight: 9 (lbs) Number of Bulbs: 2 Type of Bulbs: E12 Circuits: 1 Voltage: 120 Max Wattage: 60 LED: N/A

Note: Photo is representative of this model but may vary in crystal, finish, or shade options

Call **1-800-840-7158** for prices, to view, order and locate your closest JRM Crystal Gallery Showroom.

View our products in our corporate showroom *james r. moder*<sup>®</sup> Crystal Chandelier Inc., 2050 N. Stemmons Fwy Space 303-1, Dallas TX 75207