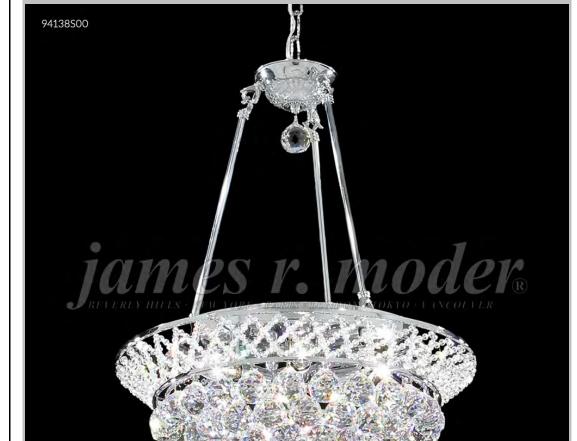

## james r. moder® /moder® IMPACT™ CRYSTAL CHANDELIER Fashion BEVERLY HILLS · NEW YORK · PARIS · LONDON · TOKYO · VANCOUVER

Model #: 94138S00

**Jacqueline Collection** 

**Specifications** 

SKU: 94138S00 Finish: Silver

Crystal: Swarovski crystals (Clear)

Arms: N/A Shades: N/A

H:28 D/L:19 W:N/A Extends:N/A (inches)

Hanging Weight: 27 (lbs)

Number of Bulbs: 6 Type of Bulbs: E12

Circuits: 1 Voltage: 120 Max Wattage: 60

LED: N/A

Note: Photo is representative of this model but may vary in crystal, finish, or shade options