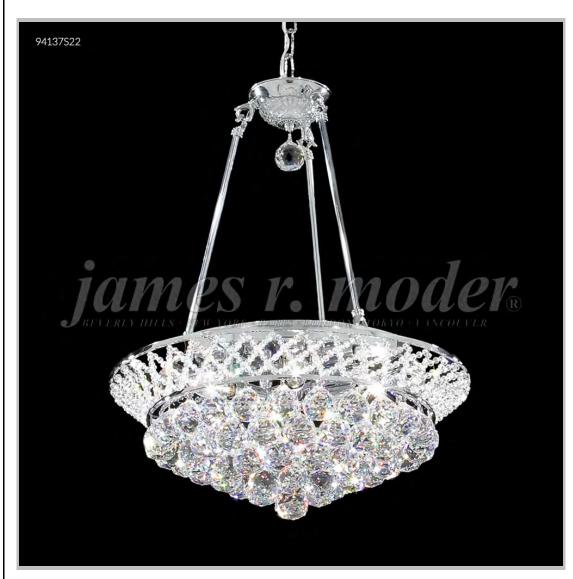

## james r. moder® /moder® IMPACT™ CRYSTAL CHANDELIER Fashion

Model #: 94137G11

**Jacqueline Collection** 

**Specifications** 

SKU: 94137G11 Finish: Gold

Crystal: SPECTRA CRYSTAL by Swarovski -Clear

Arms: N/A Shades: N/A

H: 21 D/L: 15 W: N/A Extends: N/A (inches)

Hanging Weight: 21 (lbs)

Number of Bulbs: 4 Type of Bulbs: E12

Circuits: 1 Voltage: 120 Max Wattage: 60

LED: N/A

Note: Photo is representative of this model but may vary in crystal, finish, or shade options